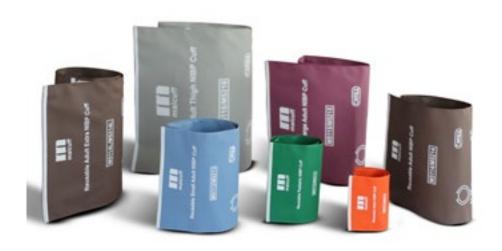

#### **Reusable Adult NIBP Cuffs**

#### **Material:**

Cuff Material: PU, Nylon Laminated TPU

Cuff Colour: Orange/Green/Light Blue/Brown/Deep Red/Gray

Bladder Matrial: TPU, Gray

Tube Material: Medical PVC, Gray

#### **Complies with:**

ROHS Direction 65/2011/EU

ISO 1:2007-81060, ISO 1:2012-81060 ISO 5:2009-10993, ISO 10:2010-10993