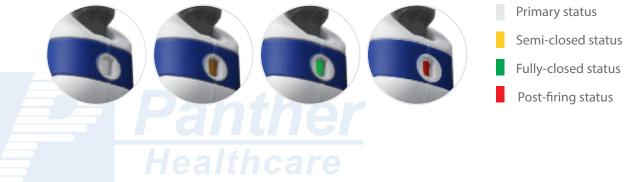

# **Linear Cutter Stapler**

Three different staple line lengths of reloading unit. 60 mm. 80mm and 100mm. addressed to various tissues

Locking handle design. Can be used in one hand operation

Tissue end position, ensures the tissue to be effectively stapled after cutting, much safer

Healthcare

Gap control system, ensures the

proximal to the distal end

staple perfect B shape formation from

Blade protector and cartridge safety lockout: White plastic protector covers blade before and after reloading unit fired, which prevents surgeon

or assistant cutting finger on reloading unit blade White plastic automatically pops up after reloading unit is fired, which prevents clamping

on already fired reloading unit, much safer