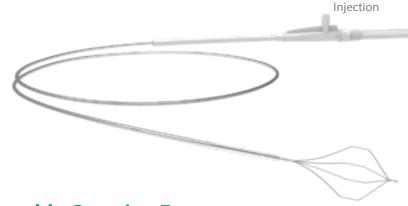

#### **Stone Extraction Balloon**

**ERCP** 

· The instrument is intended to be used for removal of stones in biliary duct, including muddy stone, residual stones left in the biliary duct after mechanical lithotripsy.