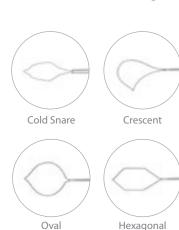

# **Disposable Polyp Snare**

✓ ESD

☑ Polyp Retrieval

✓ EMR

• This instrument is used in combination with endoscope for cutting polyps or other redundant tissues with high-frequency current in digestive tract.