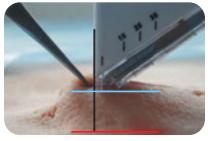

# **Sterile Disposable Skin Stapler**

\_\_\_\_ The middle line of incision

• Remove the staplers