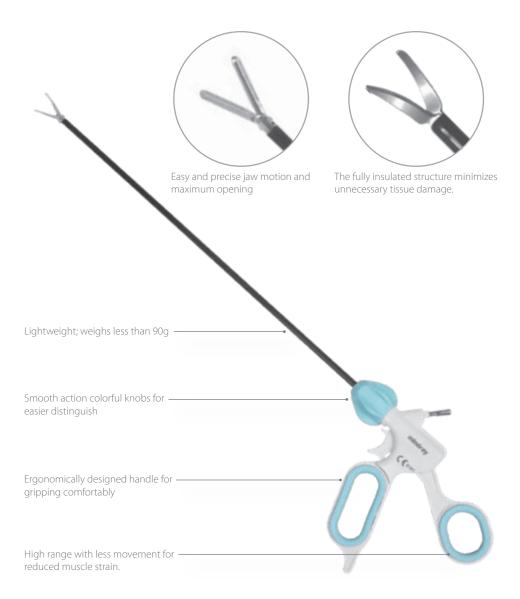

# **Disposable Laparoscopic Instruments**

# Veress Needle

- · Sharp bevelled tip ensures quick,easy and safe controlled insertion
- · Red safety indicator
- $\cdot \, \mathsf{High} \, \mathsf{flow} \, \mathsf{stopcock} \,$
- · Spring-loaded style provides audible "click" when piercing tissue layers

# **Coagulation Electrode**

- · Convenient, single-use instrument guarantees sterility and fasten monopolar electrosurgical activation
- · Fully insulated 330mm shaft provides safe current containment
- $\cdot \, Light weight, ergonomic \, handle \,$

#### **Needle Holder**

#### **Reusable Trocar**

• Active control of sealing flap opening and closing can avoid blood stains during endoscope reinsertion and reduce the lens wiping times.

# **Monopolar Electrode**

Strong suction and irrigation, as well as blunt dissection fulfill different operation demands.