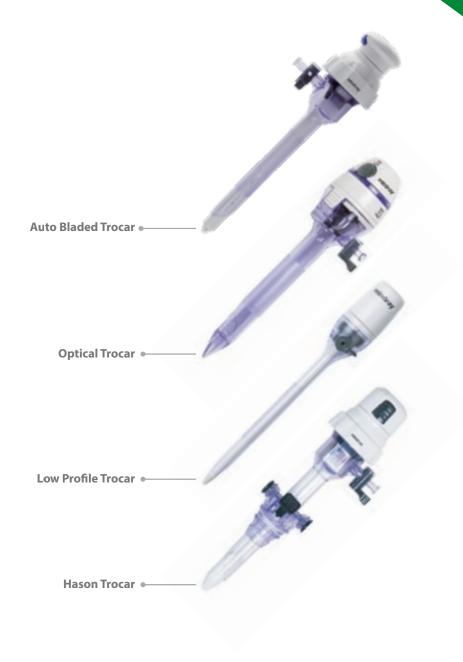

otector and cartridge safety lockout: White plastic protector covers blade before and after reloading unit fired, which prevents surgeon

or assistant cutting finger on reloading unit blade White plastic automatically pops up after reloading unit is fired, which prevents clamping

on already fired reloading unit, much safer



# **Linear Stapler With Knife**





# **Sterile Disposable Skin Stapler**







\_\_\_\_ The middle line of incision













• Remove the staplers







# **Laparoscopic Tower**



# **Rigid Endoscopes**



Patented anti-fog technology helps reduce intraoperative lens wiping times and improve surgical efficieny.



With large depths of field (3-200 mm), providing clear visions (far or near), without repeated focusing needed.



# mindray

#### **Trocars**







# **Disposable Single Port**



#### Quick smoke evacuation, clear surgery field

- Instruments can be inserted under direct vision due to transparent platform
- Specially designed working channels help to avoid interaction of different instruments
- The instruments can be inserted freely and smoothly.
- Rotatable multi-port platform can provide different view angle for better manipulations.

#### Move freely, smoothly and comfortably

• The smoke evacuation tube length and position can be adjustable, it helps to increase the smoke evacuation efficiency and clear the surgery field.

#### Single person installation, easy and reliable

- Installation can be done by single person;
- Buckle design makes the connection more reliable and secured.

#### **Disposable Wound Protectors/Retractor