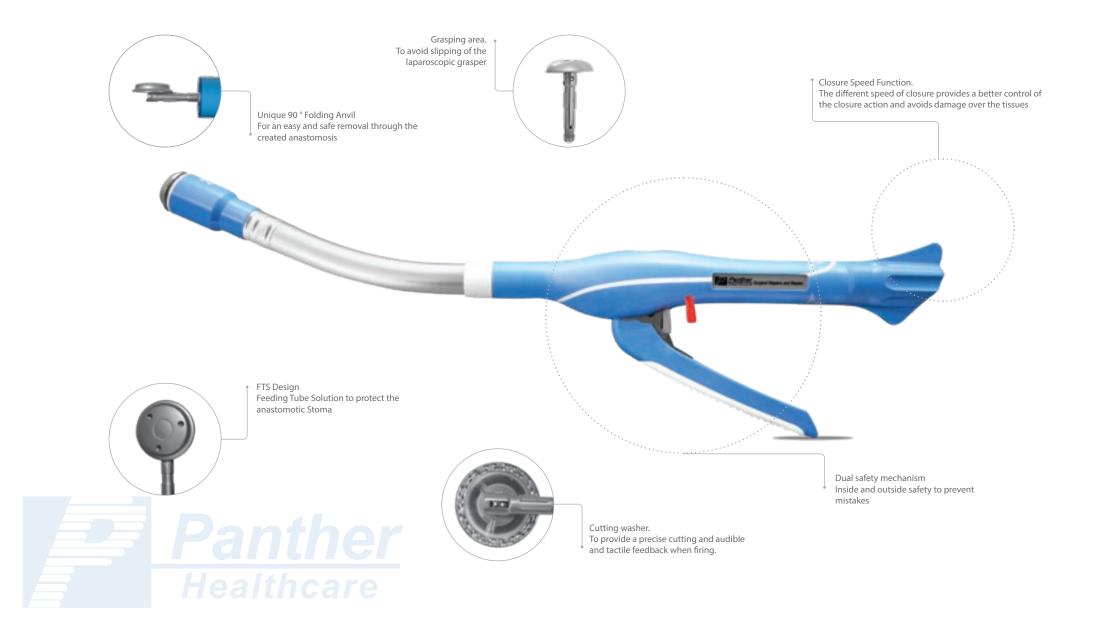

|
|       | 3.0 / 3.5 / 4.0                             |
|       | 4.0 / 4.5 / 5.0                             |



| Color      | Stapler <b>Height</b><br>Before Firing (mm) |
|------------|---------------------------------------------|
| $\bigcirc$ | 2.5                                         |
|            | 3.5                                         |
|            | 4.2                                         |
|            | 4.8                                         |
|            | 5.0                                         |



Better Distal Protection



Stepped Cartridge design three rows of staple line.



Extra Grip Reloads for the thickest tissues



Enlorged Staple Groove



Drop-Shaped Staple Groove Health Care







# **Circular Stapler**





# **Hemorrhoidal Circular Stapler**





# **Linear Stapler**







Other brands

# **Linear Cutter Stapler**



Three different staple line lengths of reloading unit. 60 mm. 80mm and 100mm. addressed to various tissues



Locking handle design. Can be used in one hand operation



Tissue end position, ensures the tissue to be effectively stapled after cutting, much safer



Healthcare

Gap control system, ensures the

proximal to the distal end

staple perfect B shape formation from

Blade protector and cartridge safety lockout: White plastic protector covers blade before and after reloading unit fired, which prevents surgeon

or assistant cutting finger on reloading unit blade White plastic automatically pops up after reloading unit is fired, which prevents clamping

on already fire