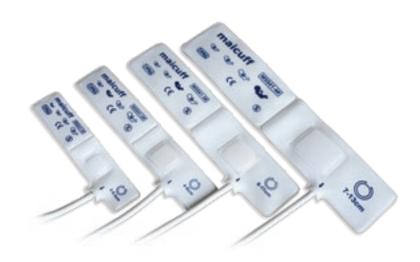

Non-Woven/Blue Sponge

Cable Material: PVC Jacket, White

Cable Length & Diameter: 0.9m, 3.2mm

Package: 25pcs per box

#### **Compatible with:**

Nellcor/Oximax, BCI, CSI, PHILIPS, GE-Trusignal, Masimo-LNCS, Nihon Kohden, Ninon, Digital

#### **Comply with:**

ISO 61:2011-2-80601 IEC+1:2005-60601A1:2012, IEC2:2007-1-60601 ISO 5:2009-10993, ISO10:2010-10993

#### **Certificate:**

ISO 13485:2016/TUV-SUD CE0123







#### **Reusable Adult NIBP Cuffs**



#### **Material:**

Cuff Material: PU, Nylon Laminated TPU

Cuff Colour: Orange/Green/Light Blue/Brown/Deep Red/Gray

Bladder Matrial: TPU, Gray

Tube Material: Medical PVC, Gray

#### **Complies with:**

ROHS Direction 65/2011/EU

ISO 1:2007-81060, ISO 1:2012-81060 ISO 5:2009-10993, ISO 10:2010-10993

# **Disposable Infant NIBP Cuffs**



#### **Specification:**

Sensor Material: White Foam/ Textile Cable Material: PVC Jacket, White Cable Length & Diameter: 0.9m, 3.2mm

Package 25pcs per box

#### **Compatible with:**

Nellcor/Oximax, BCI, CSI, PHILIPS, GE-Trusignal, Masimo-LNCS, Nihon Kelden, Ninon, Digital

#### **Comply with:**

ISO 80601-2-61:2011

IEC60601-1:2005+A1:2012, IEC60601-1-2:2007

























Unit 2&3, No.23, 1st Golestan St., Sazman-e AB St., 2nd Sadeghiyeh Sq., Tehran, Iran



+91 L1 VO 000 S





تهران، ضلع شمال غربی فلکه دوم صادقیه،
 خیابان سازمان آب، خیابان گلستان یکم
 یلاک ۲۳، طبقه یک، واحد ۲ و ۳