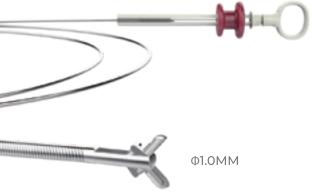

# **Disposable Non-electric Biopsy Forceps**

#### ☑ Biopsy

• Tissue sampling from alimentary tract or respiratory tract in the combined use of endoscope.

# **Disposable Non-electric Jumbo Biopsy Forceps**

☑ Biopsy

☑ Polyp Retrieval

· Tissue sampling in digestive tracts.