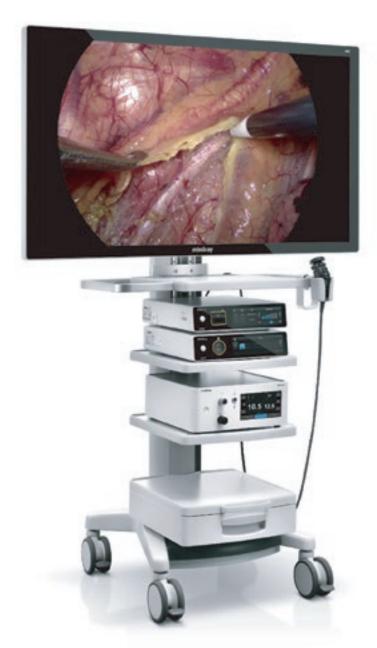

ssues



Locking handle design. Can be used in one hand operation



Tissue end position, ensures the tissue to be effectively stapled after cutting, much safer



Healthcare

Gap control system, ensures the

proximal to the distal end

staple perfect B shape formation from

Blade protector and cartridge safety lockout: White plastic protector covers blade before and after reloading unit fired, which prevents surgeon

or assistant cutting finger on reloading unit blade White plastic automatically pops up after reloading unit is fired, which prevents clamping

on already fired reloading unit, much safer



# **Linear Stapler With Knife**





# **Sterile Disposable Skin Stapler**







\_\_\_\_ The middle line of incision













• Remove the staplers







# **Laparoscopic Tower**



# **Rigid Endoscopes**



Patented anti-fog technology helps reduce intraoperative lens wiping times and improve surgical efficieny.



With large depths of field (3-200 mm), providing clear visions (far or near), without repeated focusing needed.



# mindray

#### **Trocars**







# **Disposable Single Port**



#### Quick smoke evacuation, clear surgery field

- Instruments can be inserted under direct vision due to transparent platform
- Specially designed working channels help to avoid interaction of different instruments
- The instruments can be inserted freely and smoothly.
- Rotatable multi-port platform can provide different view angle for better manipulations.

#### Move freely, smoothly and comfortably

• The smoke evacuation tube length and position can be adjustable, it he