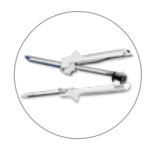

---------------------------------------|
| $\bigcirc$ | 2.5                                         |
|            | 3.5                                         |
|            | 4.2                                         |
|            | 4.8                                         |
|            | 5.0                                         |



Better Distal Protection



Stepped Cartridge design three rows of staple line.



Extra Grip Reloads for the thickest tissues



Enlorged Staple Groove



Drop-Shaped Staple Groove Health Care







# **Circular Stapler**





# **Hemorrhoidal Circular Stapler**





# **Linear Stapler**







Other brands

# **Linear Cutter Stapler**



Three different staple line lengths of reloading unit. 60 mm. 80mm and 100mm. addressed to various tissues



Locking handle design. Can be used in one hand operation



Tissue end position, ensures the tissue to be effectively stapled after cutting, much safer



Healthcare

Gap control system, ensures the

proximal to the distal end

staple perfect B shape formation from

Blade protector and cartridge safety lockout: White plastic protector covers blade before and after reloading unit fired, which prevents surgeon

or assistant cutting finger on reloading unit blade White plastic automatically pops up after reloading unit is fired, which prevents clamping

on already fired reloading unit, much safer



# **Linear Stapler With Knife**





# **Sterile Disposable Skin Stapler**







\_\_\_\_ The middle line of incision













• Remove the staplers







# **Laparoscopic Tower**



# **R