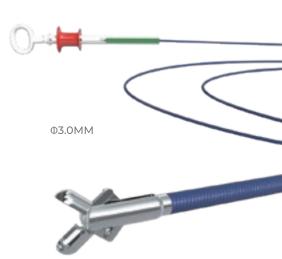

# **Disposable Polyp Snare**

✓ ESD

☑ Polyp Retrieval

✓ EMR

• This instrument is used in combination with endoscope for cutting polyps or other redundant tissues with high-frequency current in digestive tract.

# **Disposable Endoscopic Hemoclip**

✓ Hemostasis

 $\boldsymbol{\cdot}$  The instrument is designed to be used with endoscope for clipping of the soft tissue in gastrointestinal (GI) tract.

#### **Stone Extraction Basket**

☑ ERCP ☑ Foreign Body Retrieval

· It is used for removal of gallstone in biliary duct, or foreign matters in upper and lower digestive tract.