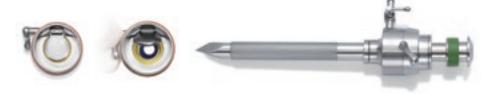

# Veress Needle

- · Sharp bevelled tip ensures quick,easy and safe controlled insertion
- · Red safety indicator
- $\cdot \, \mathsf{High} \, \mathsf{flow} \, \mathsf{stopcock} \,$
- · Spring-loaded style provides audible "click" when piercing tissue layers