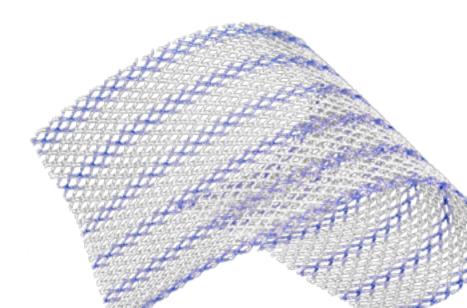

#### **Hernia Mesh**

#### **EasyProsthes**

- 40G/SQM Less implant Less painfulness
- Blue line for a well-directed placement
- Large pores for optimal healing and scar formation
- Open and Laparoscopic procedures