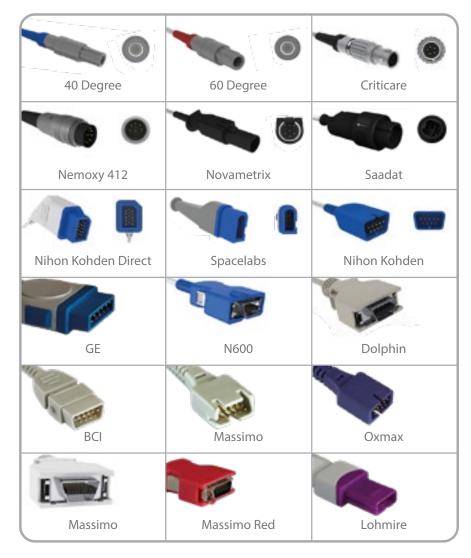

# **Compatible Connectors**

#### **Compatible with:**

Nellcor/Oximax, BCI, CSI, PHILIPS, GE-Trusignal, Masimo-LNCS, Nihon Kohden, Ninon, Digital

#### **Compatible with:**

Nellcor/Oximax, BCI, CSI, PHILIPS, GE-Trusignal, Masimo-LNCS, Nihon Kelden, Ninon, Digital