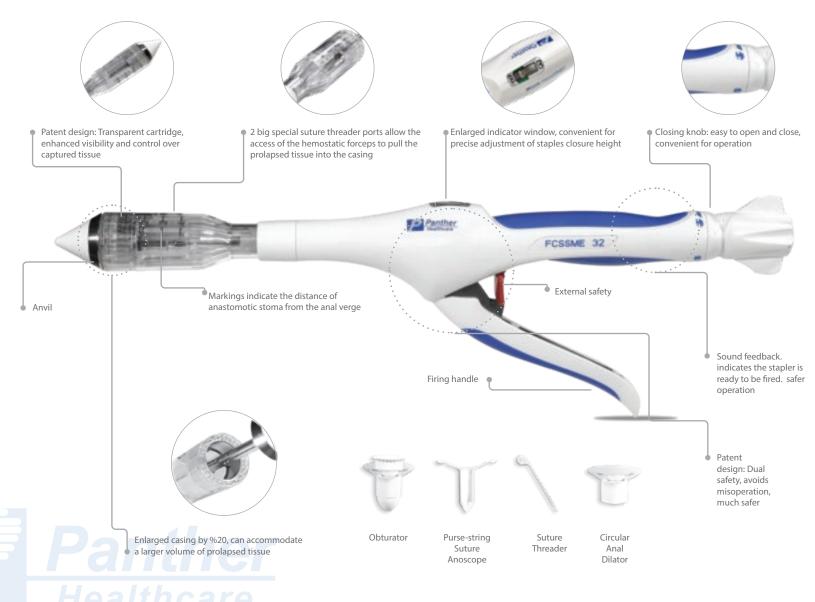

.0 / 3.5 / 4.0                             |
|       | 4.0 / 4.5 / 5.0                             |



| Color      | Stapler <b>Height</b><br>Before Firing (mm) |
|------------|---------------------------------------------|
| $\bigcirc$ | 2.5                                         |
|            | 3.5                                         |
|            | 4.2                                         |
|            | 4.8                                         |
|            | 5.0                                         |



Better Distal Protection



Stepped Cartridge design three rows of staple line.



Extra Grip Reloads for the thickest tissues



Enlorged Staple Groove



Drop-Shaped Staple Groove Health Care







# **Circular Stapler**





# **Hemorrhoidal Circular Stapler**





# **Linear Stapler**







Other brands

# **Linear Cutter Stapler**



Three different staple line lengths of reloading unit. 60 mm. 80mm and 100mm. addressed to various tissues



Locking handle design. Can be used in one hand operation



Tissue end position, ensures the tissue to be effectively stapled after cutting, much safer



Healthcare

Gap control system, ensures the

proximal to the distal end

staple perfect B shape formation from

Blade protector and cartridge safety lockout: White plastic protector covers blade before and after reloading unit fired, which prevents surgeon

or assistant cutting finger on reloading unit blade White plastic automatically pops up after reloading unit is fired, which prevents clamping

on already fired reloading unit, much safer



# **Linea