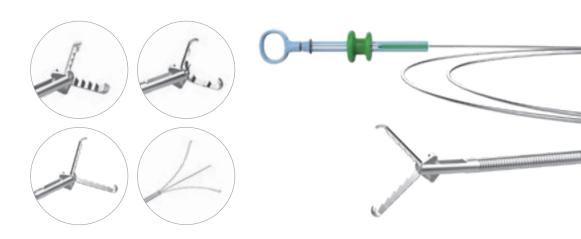

# **Linear Cutter Stapler**

Three different staple line lengths of reloading unit. 60 mm. 80mm and 100mm. addressed to various tissues

Locking handle design. Can be used in one hand operation

Tissue end position, ensures the tissue to be effectively stapled after cutting, much safer

Healthcare

Gap control system, ensures the

proximal to the distal end

staple perfect B shape formation from

Blade protector and cartridge safety lockout: White plastic protector covers blade before and after reloading unit fired, which prevents surgeon

or assistant cutting finger on reloading unit blade White plastic automatically pops up after reloading unit is fired, which prevents clamping

on already fired reloading unit, much safer