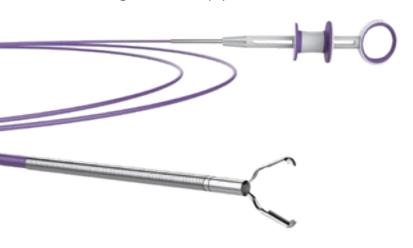

# **Disposable Grasping Forceps**

☑ Foreign Body Retrieval

· Combine with endoscope to remove foreign matters in human body.