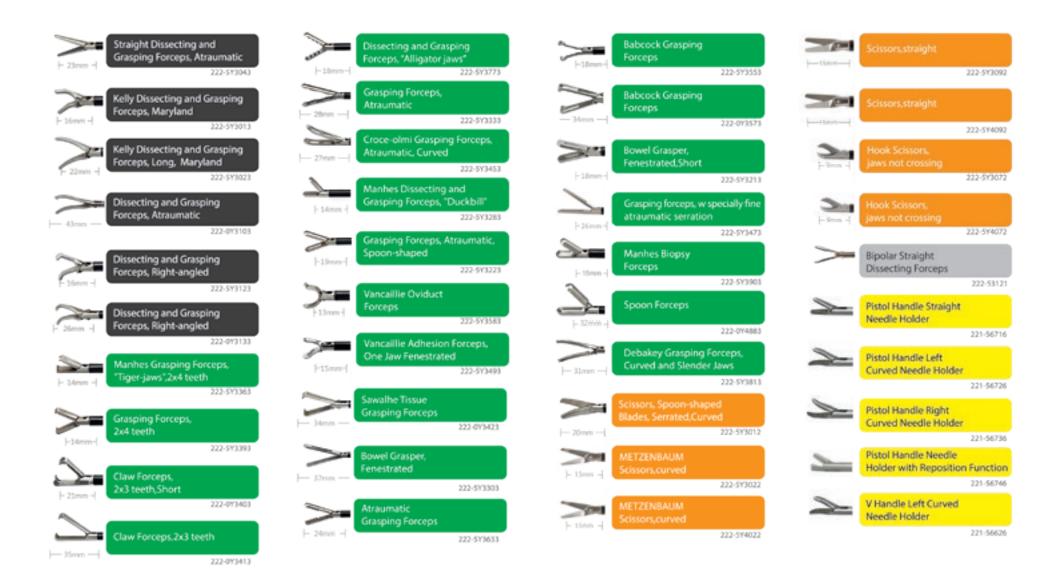

$\cdot \, \mathsf{High} \, \mathsf{flow} \, \mathsf{stopcock} \,$
- · Spring-loaded style provides audible "click" when piercing tissue layers

# **Coagulation Electrode**

- · Convenient, single-use instrument guarantees sterility and fasten monopolar electrosurgical activation
- · Fully insulated 330mm shaft provides safe current containment
- $\cdot \, Light weight, ergonomic \, handle \,$







#### **Needle Holder**



#### **Reusable Trocar**

• Active control of sealing flap opening and closing can avoid blood stains during endoscope reinsertion and reduce the lens wiping times.



# **Monopolar Electrode**





Strong suction and irrigation, as well as blunt dissection fulfill different operation demands.

# mindray

#### **Reusable Instruments**



#### **Reusable Instruments**





#### **Absorbable Tacker**

- Mesh Fixation Device
- PGLA tacks, can be totally absorbed around 12 months.
- PGLA: Poly(L-lactide-co-glycolide)
- Extraordinary firing feeling, reliable fixed effects.



#### **Hernia Mesh**

#### **EasyProsthes**

- 40G/SQM Less implant Less painfulness
- Blue line for a well-directed placement
- Large pores for optimal healing and scar formation
- Open and Laparoscopic procedures









# **Ultra Sound Activated Scalpel**



#### • Effective

- Finish cutting and coagulating at same time.
- Made of higher grade materials, easy to hold and operate, multi-functionality in a single device

#### Precise

- Less injury to tissue

#### Specification:

- Maximum amplitude: ≥ 150µm
- Cutting Energy level: 1 5
- Real-time automatic tuning frequency rating