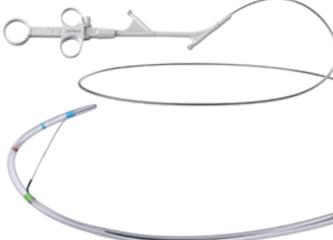

# **Sterile Disposable Skin Stapler**

\_\_\_\_ The middle line of incision

• Remove the staplers