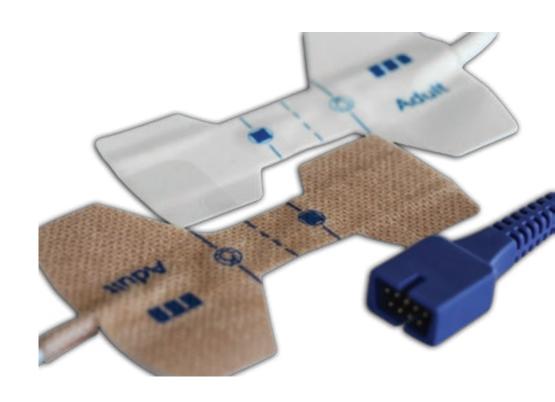

# **Disposable Chest Electrode**

F 3240 SG / F 3240 LG

#### **Description:**

Disposable foam adhesive electrode - 32 x 40 mm - solid gel - F3240 SG (pouch of 50 pcs) - NEW PACKAGING **Key Features:** 

- Foam backing material protect sensor and gel from surgical and cleaning fluids.
- The solid adhesive gel offers a quick pick up even if inadequate skin preparation is carried out and provides consistently high quality recordings for long-term monitoring with minimal skin reactions.
- The liquid gel is designed for a fast pick up of the ECG signal even if inadequate skin preparation is carried out. All Sensor have a high a quality Ag/AgCl layer.