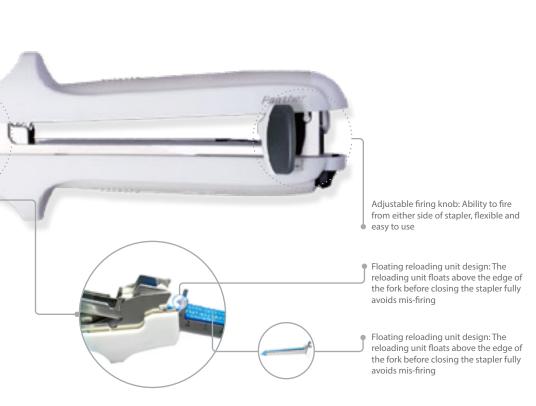

# **Smart Powered Stapler**

#### Green Light Indicator

We ensure the correct reload of the instrument. If it's not you cannot fire it.

#### Intelligent Tissue Thickness Identification

Greater safety given to the surgeon

#### Less Firing Force During Firing

Battery-assisted firing. More accurate and stable firing.