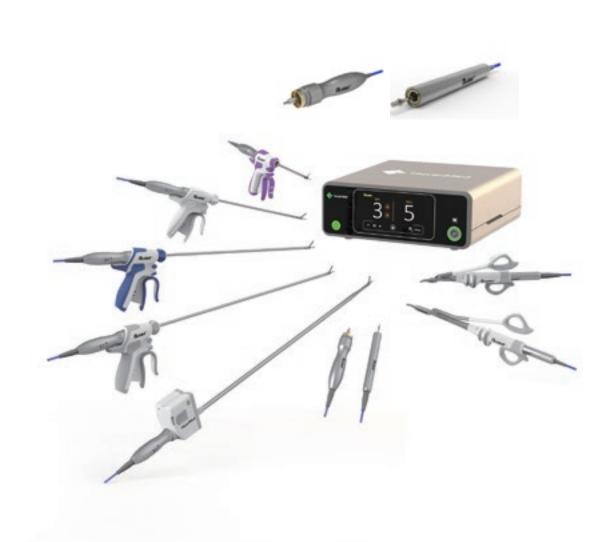

# **Smart Powered Stapler**

# **Endo Linear Cutter Stapler Series**

# **Endo Linear Cutter Stapler Reloading Unit**

# **Circular Stapler**

# **Hemorrhoidal Circular Stapler**

# **Linear Stapler**

Other brands

# **Linear Cutter Stapler**

Three different staple line lengths of reloading unit. 60 mm. 80mm and 100mm. addressed to various tissues

Locking handle design. Can be used in one hand operation

Tissue end position, ensures the tissue to be effectively stapled after cutting, much safer

# **Linear Stapler With Knife**

# **Disposable Laparoscopic Instruments**