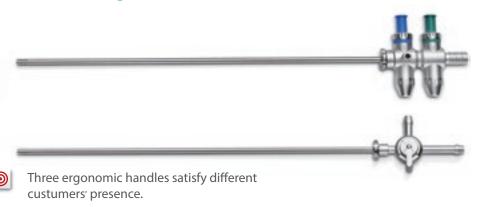

#### **Reusable Trocar**

• Active control of sealing flap opening and closing can avoid blood stains during endoscope reinsertion and reduce the lens wiping times.

#### **Trocars**