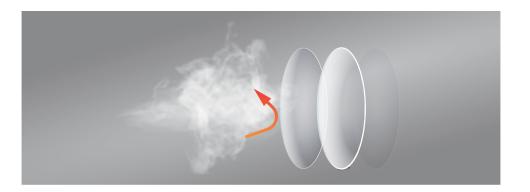

# **Rigid Endoscopes**

Patented anti-fog technology helps reduce intraoperative lens wiping times and improve surgical efficieny.

With large depths of field (3-200 mm), providing clear visions (far or near), without repeated focusing needed.