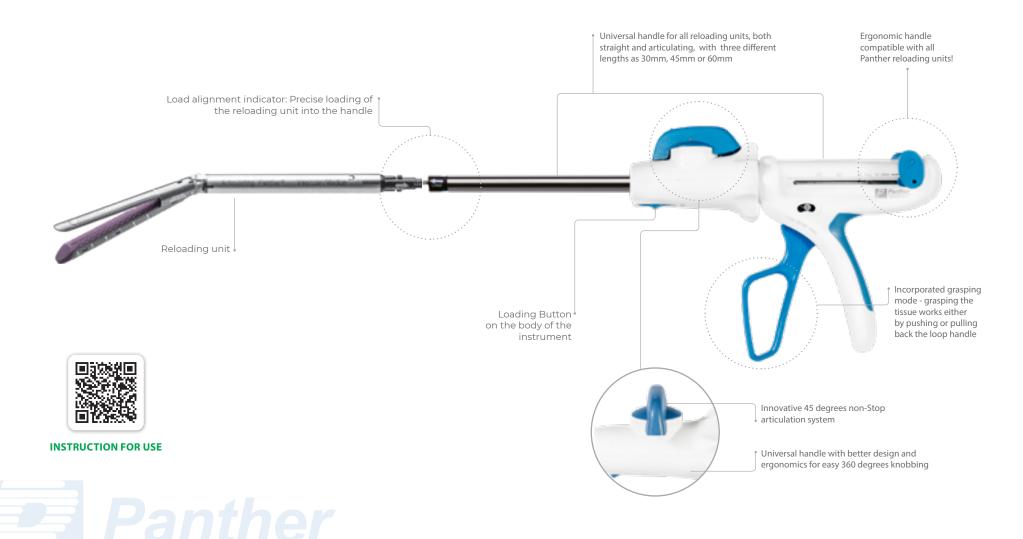

# **Endo Linear Cutter Stapler Series**

# **Endo Linear Cutter Stapler Reloading Unit**

# **Linear Cutter Stapler**

Three different staple line lengths of reloading unit. 60 mm. 80mm and 100mm. addressed to various tissues

Locking handle design. Can be used in one hand operation

Tissue end position, ensures the tissue to be effectively stapled after cutting, much safer

Healthcare

Gap control system, ensures the

proximal to the distal end

staple perfect B shape formation from

Blade protector and cartridge safety lockout: White plastic protector covers blade before and after reloading unit fired, which prevents surgeon

or assistant cutting finger on reloading unit blade White plastic automatically pops up after reloading unit is fired, which prevents clamping

on already fired reloading unit, much safer