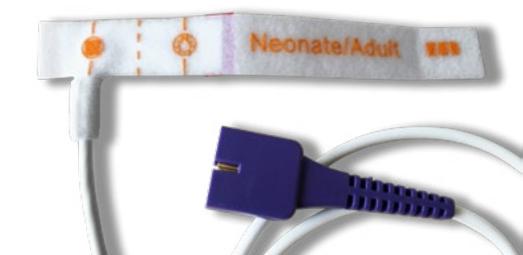

# **Spo2 Probes**

# Non-Adhensive Disposable Spo2 Sensor

#### **Specification:**

Sensor Material: Non-Woven/Blue Sponge

Cable Material: PVC Jacket, White

Cable Length & Diameter: 0.9m, 3.2mm

Package: 25pcs per box

#### **Compatible with:**

Nellcor/Oximax, BCI, CSI, PHILIPS, GE-Trusignal, Masimo-LNCS, Nihon Kohden, Ninon, Digital