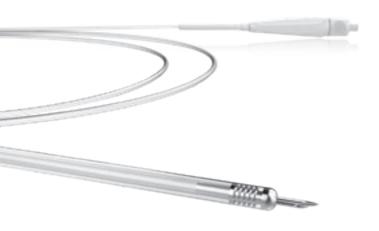

# Veress Needle

- · Sharp bevelled tip ensures quick,easy and safe controlled insertion
- · Red safety indicator
- $\cdot \, \mathsf{High} \, \mathsf{flow} \, \mathsf{stopcock} \,$
- · Spring-loaded style provides audible "click" when piercing tissue layers