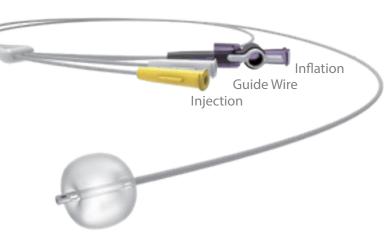

#### **Stone Extraction Balloon**

**ERCP** 

· The instrument is intended to be used for removal of stones in biliary duct, including muddy stone, residual stones left in the biliary duct after mechanical lithotripsy.