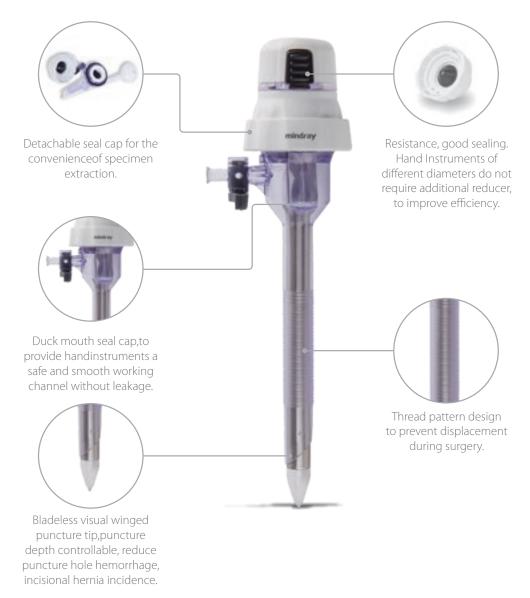

protector and cartridge safety lockout: White plastic protector covers blade before and after reloading unit fired, which prevents surgeon

or assistant cutting finger on reloading unit blade White plastic automatically pops up after reloading unit is fired, which prevents clamping

on already fired reloading unit, much safer



# **Linear Stapler With Knife**





# **Sterile Disposable Skin Stapler**







\_\_\_\_ The middle line of incision













• Remove the staplers







# **Laparoscopic Tower**



# **Rigid Endoscopes**



Patented anti-fog technology helps reduce intraoperative lens wiping times and improve surgical efficieny.



With large depths of field (3-200 mm), providing clear visions (far or near), without repeated focusing needed.



# mindray

#### **Trocars**







# **Disposable Single Port**



#### Quick smoke evacuation, clear surgery field

- Instruments can be inserted under direct vision due to transparent platform
- Specially designed working channels help to avoid interaction of different instruments
- The instruments can be inserted freely and smoothly.
- Rotatable multi-port platform can provide different view angle for better manipulations.

#### Move freely, smoothly and comfortably

• The smoke evacuation tube length and position can be adjustable, it helps to increase the smoke evacuation efficiency and clear the surgery field.

#### Single person installation, easy and reliable

- Installation can be done by single person;
- Buckle design makes the connection more reliable and secured.

#### **Disposable Wound Protectors/Retract