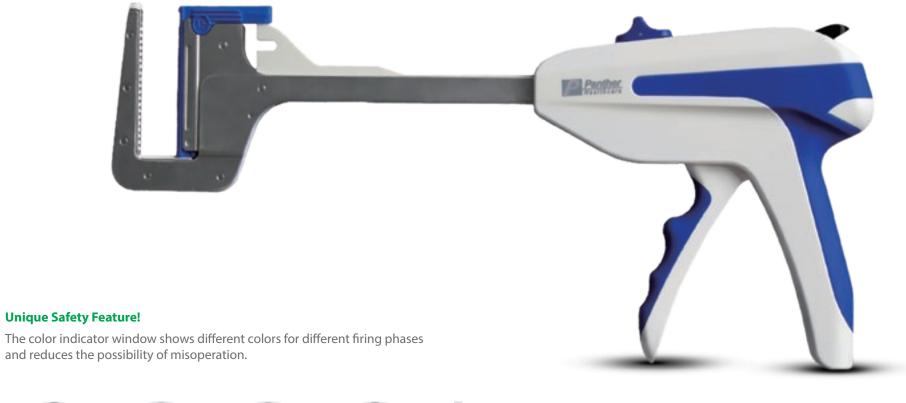

# **Linear Cutter Stapler**

Three different staple line lengths of reloading unit. 60 mm. 80mm and 100mm. addressed to various tissues

Locking handle design. Can be used in one hand operation

Tissue end position, ensures the tissue to be effectively stapled after cutting, much safer

Healthcare

Gap control system, ensures the

proximal to the distal end

staple perfect B shape formation from

Blade protector and cartridge safety lockout: White plastic protector covers blade before and after reloading unit fired, which prevents surgeon

or assistant cutting finger on reloading unit blade White plastic automatically pops up after reloading unit is fired, which prevents clamping

on already fired reloading unit, much safer