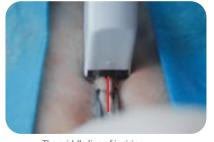

# **Sterile Disposable Skin Stapler**

\_\_\_\_ The middle line of incision

• Remove the staplers