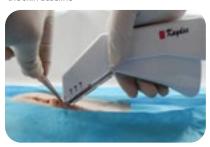

# **Sterile Disposable Skin Stapler**

\_\_\_\_ The middle line of incision

• Remove the staplers