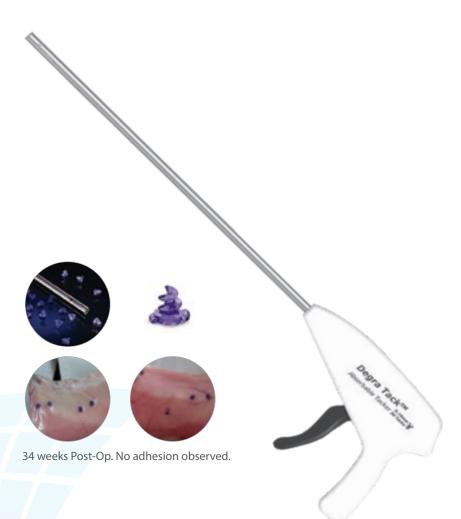

#### **Absorbable Tacker**

- Mesh Fixation Device
- PGLA tacks, can be totally absorbed around 12 months.
- PGLA: Poly(L-lactide-co-glycolide)
- Extraordinary firing feeling, reliable fixed effects.