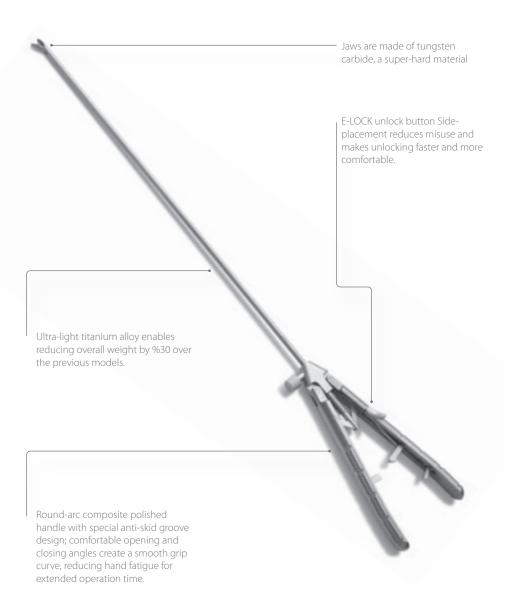

provides ease of insertion
- · Self-opening design provides easy and safe specimen retrieval
- · High strength thermoplastic polyurethane pouch material prevents leakage
- · Enhanced titanium ring ensures large opening and good fitting in specimen loading

# Veress Needle

- · Sharp bevelled tip ensures quick,easy and safe controlled insertion
- · Red safety indicator
- $\cdot \, \mathsf{High} \, \mathsf{flow} \, \mathsf{stopcock} \,$
- · Spring-loaded style provides audible "click" when piercing tissue layers

# **Coagulation Electrode**

- · Convenient, single-use instrument guarantees sterility and fasten monopolar electrosurgical activation
- · Fully insulated 330mm shaft provides safe current containment
- $\cdot \, Light weight, ergonomic \, handle \,$







#### **Needle Holder**



#### **Reusable Trocar**

• Active control of sealing flap opening and closing can avoid blood stains during endoscope reinsertion and reduce the lens wiping times.



# **Monopolar Electrode**





Strong suction and irrigation, as well as blunt dissection fulfill different operation demands.

# mindray

#### **Reusable Instruments**



#### **Reusable Instruments**





#### **Absorbable Tacker**

- Mesh Fixation Device
- PGLA tacks, can be totally absorbed around 12 months.
- PGLA: Poly(L-lactide-co-glycolide)
- Extraordinary firing feeling, reliable fixed effects.



#### **Hernia Mesh**

#### **EasyProsthes**

- 40G/SQM Less implant Less painfulness
- Blue line for a well-directed placement
- Large pores for optimal healing and scar formation
- Open and Laparoscopic procedures