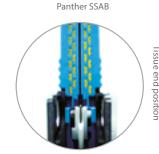

# **Linear Cutter Stapler**

Three different staple line lengths of reloading unit. 60 mm. 80mm and 100mm. addressed to various tissues

Locking handle design. Can be used in one hand operation

Tissue end position, ensures the tissue to be effectively stapled after cutting, much safer

Healthcare

Gap control system, ensures the

proximal to the distal end

staple perfect B shape formation from

Blade protector and cartridge safety lockout: White plastic protector covers blade before and after reloading unit fired, which prevents surgeon