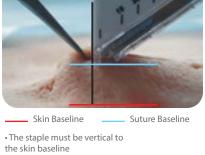

# **Sterile Disposable Skin Stapler**

\_\_\_\_ The middle line of incision

• Remove the staplers