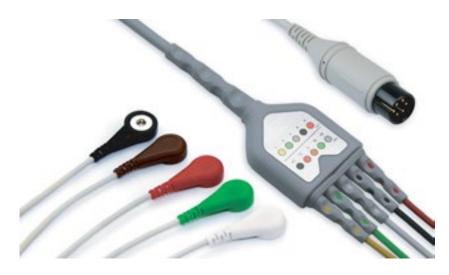

to remove foreign matters in human body.







# **Disposable Chest Electrode**



F 3240 SG / F 3240 LG

#### **Description:**

Disposable foam adhesive electrode - 32 x 40 mm - solid gel - F3240 SG (pouch of 50 pcs) - NEW PACKAGING **Key Features:** 

- Foam backing material protect sensor and gel from surgical and cleaning fluids.
- The solid adhesive gel offers a quick pick up even if inadequate skin preparation is carried out and provides consistently high quality recordings for long-term monitoring with minimal skin reactions.
- The liquid gel is designed for a fast pick up of the ECG signal even if inadequate skin preparation is carried out. All Sensor have a high a quality Ag/AgCl layer.



FS50 LG / FS50 SG



FS 3741 SG





# **Disposable AED Electrode**





# **ECG Cables**



# Adult Ag/AgCl Clamp Electrode Suction Chest Electrode in Ag/AgCl

# **Compatible Connectors**





# **Spo2 Probes**





# **Compatible Connectors**





# Non-Adhensive Disposable Spo2 Sensor

#### **Specification:**

Sensor Material: Non-Woven/Blue Sponge

Cable Material: PVC Jacket, White

Cable Length & Diameter: 0.9m, 3.2mm

Package: 25pcs per box

#### **Compatible with:**

Nellcor/Oximax, BCI, CSI, PHILIPS, GE-Trusignal, Masimo-LNCS, Nihon Kohden, Ninon, Digital

#### **Comply with:**

ISO 61:2011-2-80601 IEC+1:2005-60601A1:2012, IEC2:2007-1-60601 ISO 5:2009-10993, ISO10:2010-10993

#### **Certificate:**

ISO 13485:2016/TUV-SUD CE0123







#### **Reusable Adult NIBP Cuffs**



#### **Material:**

Cuff Material: PU, Nylon Laminated TPU

Cuff Colour: Orange/Green/Light Blue/Bro