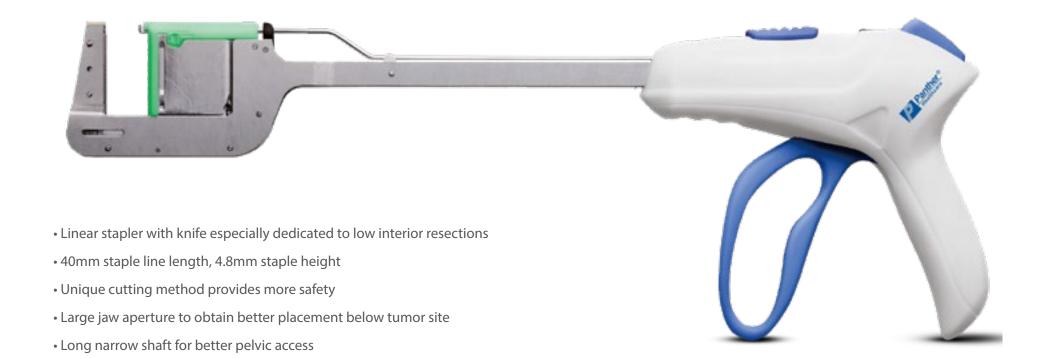

# **Linear Stapler With Knife**

# **Linear Cutter Stapler**

Three different staple line lengths of reloading unit. 60 mm. 80mm and 100mm. addressed to various tissues

Locking handle design. Can be used in one hand operation

Tissue end position, ensures the tissue to be effectively stapled after cutting, much safer

Better Distal Protection

Stepped Cartridge design three rows of staple line.

Extra Grip Reloads for the thickest tissues

Enlorged Staple Groove

Drop-Shaped Staple Groove Health Care