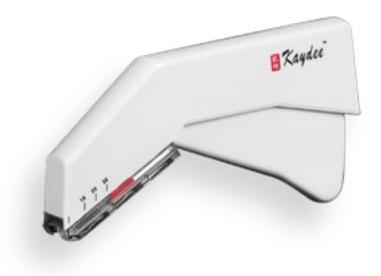

# **Sterile Disposable Skin Stapler**

\_\_\_\_ The middle line of incision

• Remove the staplers