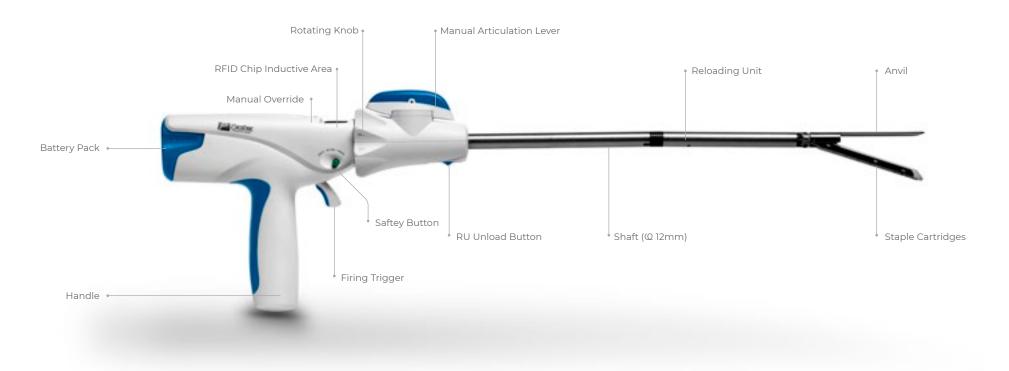

# **Smart Powered Stapler**

#### Green Light Indicator

We ensure the correct reload of the instrument. If it's not you cannot fire it.

#### Intelligent Tissue Thickness Identification

Greater safety given to the surgeon

#### Less Firing Force During Firing

Battery-assisted firing. More accurate and stable firing.