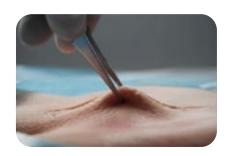

# **Sterile Disposable Skin Stapler**

\_\_\_\_ The middle line of incision

• Remove the staplers