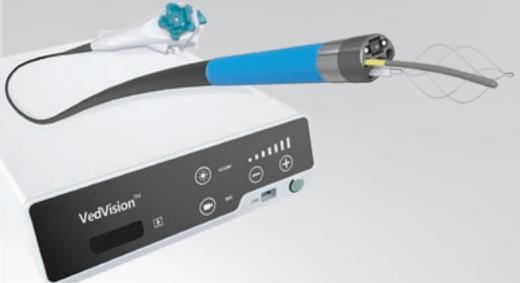

# **Laparoscopic Tower**

# **Rigid Endoscopes**

Patented anti-fog technology helps reduce intraoperative lens wiping times and improve surgical efficieny.

With large depths of field (3-200 mm), providing clear visions (far or near), without repeated focusing needed.

# mindray