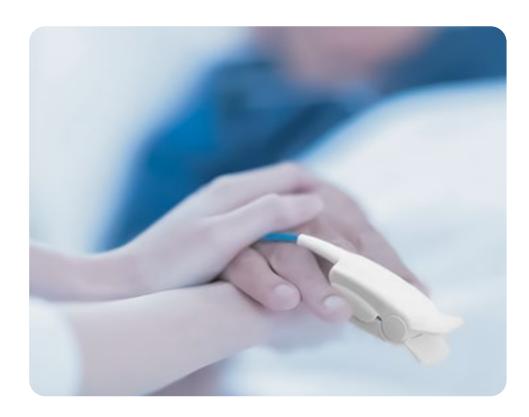

ion:**

Disposable foam adhesive electrode - 32 x 40 mm - solid gel - F3240 SG (pouch of 50 pcs) - NEW PACKAGING **Key Features:** 

- Foam backing material protect sensor and gel from surgical and cleaning fluids.
- The solid adhesive gel offers a quick pick up even if inadequate skin preparation is carried out and provides consistently high quality recordings for long-term monitoring with minimal skin reactions.
- The liquid gel is designed for a fast pick up of the ECG signal even if inadequate skin preparation is carried out. All Sensor have a high a quality Ag/AgCl layer.



FS50 LG / FS50 SG



FS 3741 SG





# **Disposable AED Electrode**





# **ECG Cables**



# Adult Ag/AgCl Clamp Electrode Suction Chest Electrode in Ag/AgCl

# **Compatible Connectors**





# **Spo2 Probes**





# **Compatible Connectors**





# Non-Adhensive Disposable Spo2 Sensor

#### **Specification:**

Sensor Material: Non-Woven/Blue Sponge

Cable Material: PVC Jacket, White

Cable Length & Diameter: 0.9m, 3.2mm

Package: 25pcs per box

#### **Compatible with:**

Nellcor/Oximax, BCI, CSI, PHILIPS, GE-Trusignal, Masimo-LNCS, Nihon Kohden, Ninon, Digital

#### **Comply with:**

ISO 61:2011-2-80601 IEC+1:2005-60601A1:2012, IEC2:2007-1-60601 ISO 5:2009-10993, ISO10:2010-10993

#### **Certificate:**

ISO 13485:2016/TUV-SUD CE0123







#### **Reusable Adult NIBP Cuffs**



#### **Material:**

Cuff Material: PU, Nylon Laminated TPU

Cuff Colour: Orange/Green/Light Blue/Brown/Deep Red/Gray

Bladder Matrial: TPU, Gray

Tube Material: Medical PVC, Gray

#### **Complies with:**

ROHS Direction 65