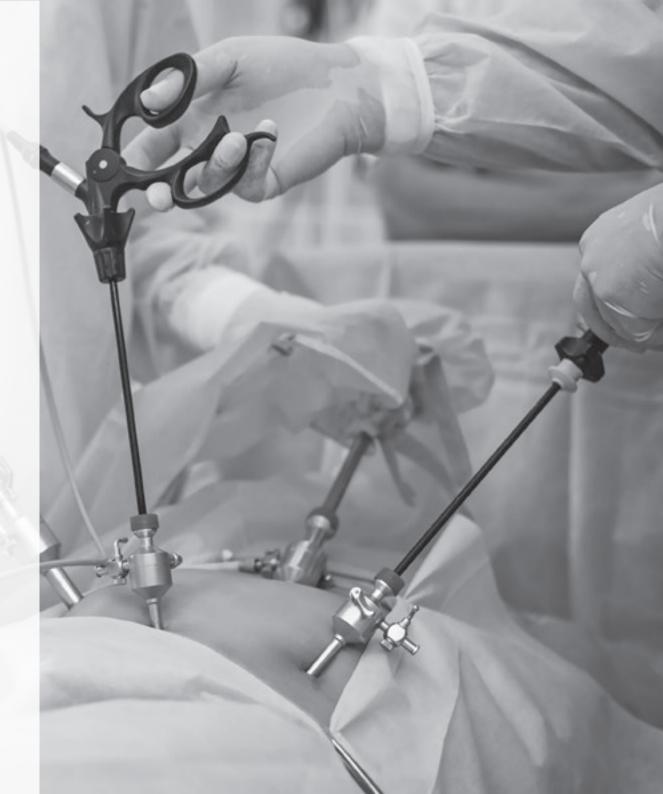

# **Laparoscopic Tower**

# **Rigid Endoscopes**

Patented anti-fog technology helps reduce intraoperative lens wiping times and improve surgical efficieny.

With large depths of field (3-200 mm), providing clear visions (far or near), without repeated focusing needed.