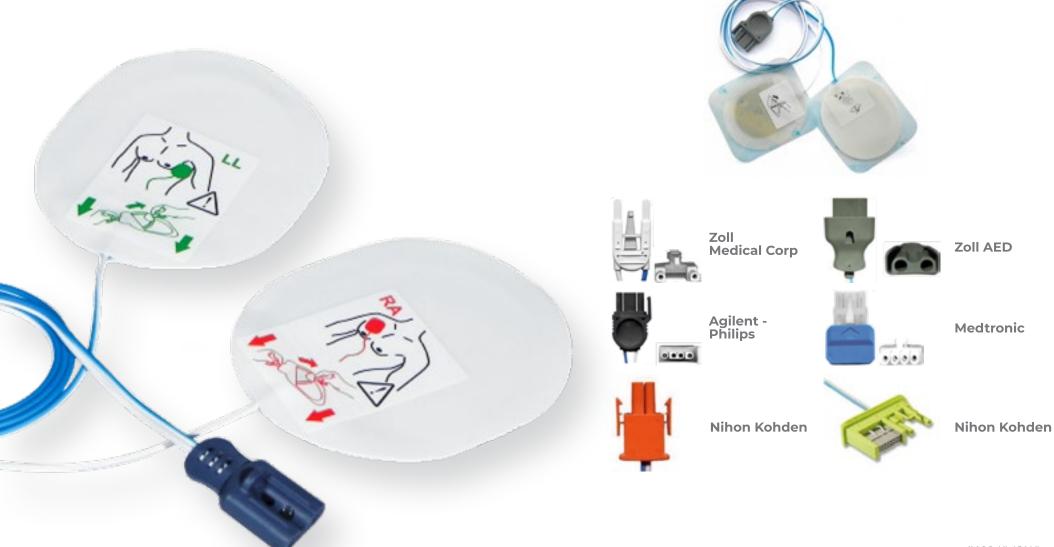

ombine with endoscope to remove foreign matters in human body.







# **Disposable Chest Electrode**



F 3240 SG / F 3240 LG

#### **Description:**

Disposable foam adhesive electrode - 32 x 40 mm - solid gel - F3240 SG (pouch of 50 pcs) - NEW PACKAGING **Key Features:** 

- Foam backing material protect sensor and gel from surgical and cleaning fluids.
- The solid adhesive gel offers a quick pick up even if inadequate skin preparation is carried out and provides consistently high quality recordings for long-term monitoring with minimal skin reactions.
- The liquid gel is designed for a fast pick up of the ECG signal even if inadequate skin preparation is carried out. All Sensor have a high a quality Ag/AgCl layer.



FS50 LG / FS50 SG



FS 3741 SG





# **Disposable AED Electrode**





# **ECG Cables**



# Adult Ag/AgCl Clamp Electrode Suction Chest Electrode in Ag/AgCl

# **Compatible Connectors**





# **Spo2 Probes**





# **Compatible Connectors**





# Non-Adhensive Disposable Spo2 Sensor

#### **Specification:**

Sensor Material: Non-Woven/Blue Sponge

Cable Material: PVC Jacket, White

Cable Length & Diameter: 0.9m, 3.2mm

Package: 25pcs per box

#### **Compatible with:**

Nellcor/Oximax, BCI, CSI, PHILIPS, GE-Trusignal, Masimo-LNCS, Nihon Kohden, Ninon, Digital

#### **Comply with:**

ISO 61:2011-2-80601 IEC+1:2005-60601A1:2012, IEC2:2007-1-60601 ISO 5:2009-10993, ISO10:2010-10993

#### **Certificate:**

ISO 13485:2016/TUV-SUD CE0123







#### **Reusable Adult NIBP Cuffs**



#### **Material:**

Cuff Material: PU, Nylon Laminated TPU

Cuff Colour: Orang