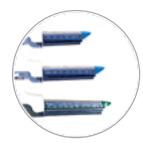

|



| Color      | Stapler <b>Height</b><br>Before Firing (mm) |
|------------|---------------------------------------------|
| $\bigcirc$ | 2.5                                         |
|            | 3.5                                         |
|            | 4.2                                         |
|            | 4.8                                         |
|            | 5.0                                         |



Better Distal Protection



Stepped Cartridge design three rows of staple line.



Extra Grip Reloads for the thickest tissues



Enlorged Staple Groove



Drop-Shaped Staple Groove Health Care







# **Circular Stapler**





# **Hemorrhoidal Circular Stapler**





# **Linear Stapler**







Other brands

# **Linear Cutter Stapler**



Three different staple line lengths of reloading unit. 60 mm. 80mm and 100mm. addressed to various tissues



Locking handle design. Can be used in one hand operation



Tissue end position, ensures the tissue to be effectively stapled after cutting, much safer



Healthcare

Gap control system, ensures the

proximal to the distal end

staple perfect B shape formation from

Blade protector and cartridge safety lockout: White plastic protector covers blade before and after reloading unit fired, which prevents surgeon

or assistant cutting finger on reloading unit blade White plastic automatically pops up after reloading unit is fired, which prevents clamping

on already fired reloading unit, much safer



# **Linear Stapler With Knife**





# **Sterile Disposable Skin Stapler**







\_