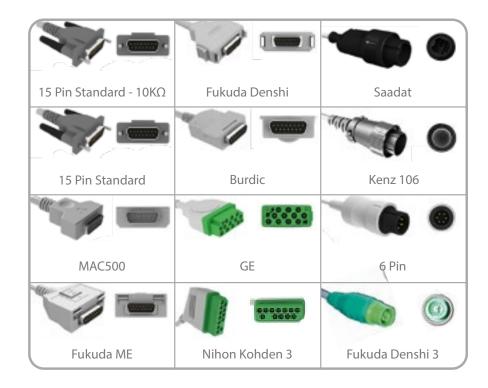

240 LG

#### **Description:**

Disposable foam adhesive electrode - 32 x 40 mm - solid gel - F3240 SG (pouch of 50 pcs) - NEW PACKAGING **Key Features:** 

- Foam backing material protect sensor and gel from surgical and cleaning fluids.
- The solid adhesive gel offers a quick pick up even if inadequate skin preparation is carried out and provides consistently high quality recordings for long-term monitoring with minimal skin reactions.
- The liquid gel is designed for a fast pick up of the ECG signal even if inadequate skin preparation is carried out. All Sensor have a high a quality Ag/AgCl layer.



FS50 LG / FS50 SG



FS 3741 SG





# **Disposable AED Electrode**





# **ECG Cables**



# Adult Ag/AgCl Clamp Electrode Suction Chest Electrode in Ag/AgCl

# **Compatible Connectors**





# **Spo2 Probes**





# **Compatible Connectors**





# Non-Adhensive Disposable Spo2 Sensor

#### **Specification:**

Sensor Material: Non-Woven/Blue Sponge

Cable Material: PVC Jacket, White

Cable Length & Diameter: 0.9m, 3.2mm

Package: 25pcs per box

#### **Compatible with:**

Nellcor/Oximax, BCI, CSI, PHILIPS, GE-Trusignal, Masimo-LNCS, Nihon Kohden, Ninon, Digital

#### **Comply with:**

ISO 61:2011-2-80601 IEC+1:2005-60601A1:2012, IEC2:2007-1-60601 ISO 5:2009-10993, ISO10:2010-10993

#### **Certificate:**

ISO 13485:2016/TUV-SUD CE0123







#### **Reusable Adult NIBP Cuffs**



#### **Material:**

Cuff Material: PU, Nylon Laminated TPU

Cuff Colour: Orange/Green/Light Blue/Brown/Deep Red/Gray

Bladder Matrial: TPU, Gray

Tube Material: Medical PVC, Gray

#### **Complies wit